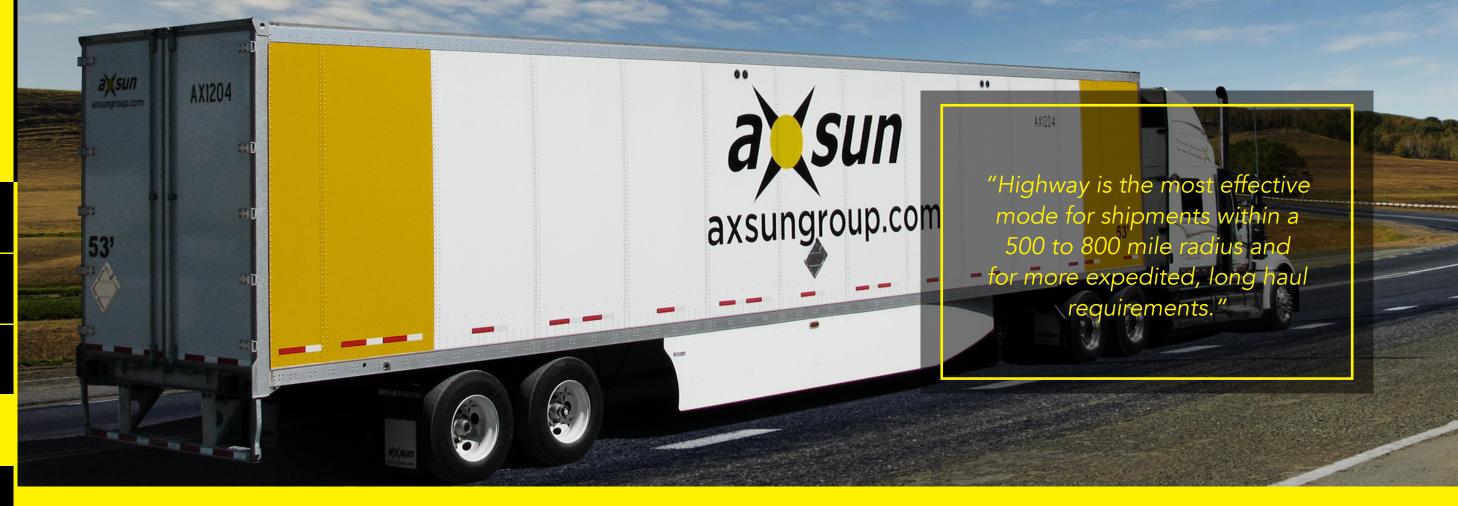

### North American over the road services

We continue to invest in the necessary equipment to offer over the road service for our clients. We focus on short haul requirements with our fleet resources. For added capacity and serving long haul markets, we use a combination of owner operators and partner carrier resources.

Highway moves are well suited for shipments requiring expedited delivery and to access destinations where intermodal service is not readily available. You can rely on Axsun to ship your goods between any point in Canada, the USA and Mexico. We are a Canada Customs Bonded Carrier and provide:

- Full load, LTL and partial Truckload service
- Local cartage and drayage services
- An extensive chassis fleet at our Toronto and Montreal facilities to suit any container types
- Flatbed, heavy haul and temperature controlled services
- Full visibility and enhanced service capabilities through SAP technology